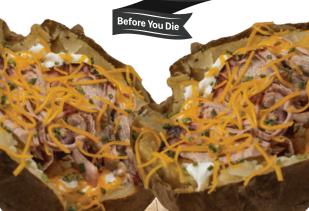

Pork \$13.25 Chicken-Ham \$13.50 Turkey \$13.75

| SUPER STUFFIE TATER |  |
|---------------------|--|
|---------------------|--|

Pork \$9.75 Chicken-Ham \$10.00 Turkey \$10.25 With butter, sour cream, cheese, and chives