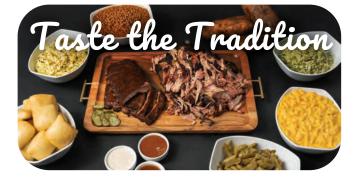

## **FAMILY SPECIALS**

All Family Specials come with sauce

| <b>#1</b> SPECIAL                                                                                                     | \$25 |
|-----------------------------------------------------------------------------------------------------------------------|------|
| <b>11b Pork - 8 Buns - Pint Side - Half Pint Slaw</b><br><b>Choice of Chicken - Ham - Turkey</b><br>[Feeds 3-4 Folks] | \$27 |

\$52

\$52

\$42

**#2 SPECIAL** 

**2lb Pork - 12 Buns - 2 Qt Sides - Pint Slaw** [Feeds 6-8 Folks]

**#3 RIB SPECIAL** 

3 Half Slabs - 3 Pint Sides - 6 Rolls [Feeds 4-5 Folks]

**#4 SPECIAL** 

1 ½lb Pork - 8 Buns - 3 Pt Sides - Large Chips [Feeds 5-6 Folks]

Ask us about substitution options Need cutlery or plates? Just ask!