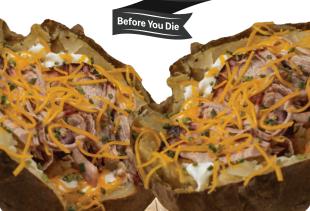

#### SUPER STUFFIE TATER

Pork \$9.50 Chicken-Ham \$9.75 Turkey \$10.00 With butter, sour cream, cheese, and chives