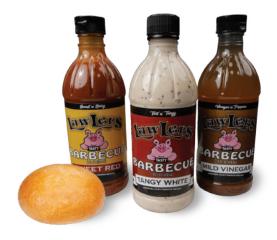

Before You Die", our Stuffie Taters are as legendary as they are huge! Each potato bar is served with butter, sour cream, cheese, bacon, and your choice of any of our tender and juicy bbq meats. (Price for pork– add an additional \$0.50 per person for ham, chicken, or turkey.)



# **PITMASTER SPECIAL**

## \$13 per person

20 person minimum (increments of 10 afterwards)

Looking for a little more variety? Our **Pitmaster Special** is perfect for those looking to satisfy even the heartiest of appetites! It features your choice of any **2** of our tender and juicy meats served with any **3** side items, your choice of either dinner rolls or sandwich buns, and your choice of sauce.

#### **Choose TWO Meats**



**Choose Any THREE Sides** 







#### Choose Your Squce AND Select Your Bread