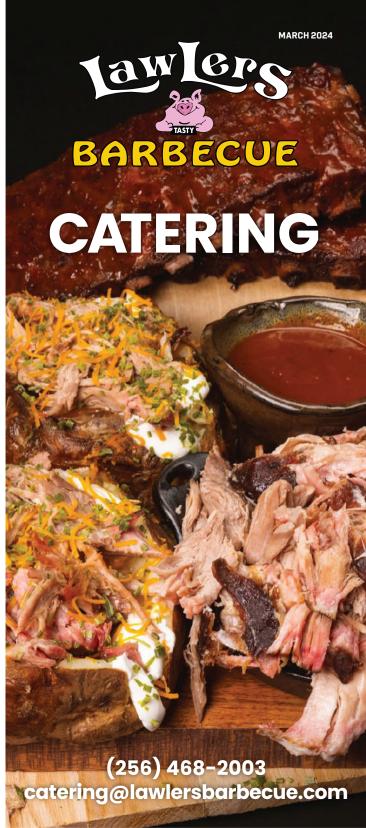

# **SOUTHERN SMOKER**

## \$7.50 per person

20 person minimum (increments of 10 afterwards)

Our **Southern Smoker** is the perfect option for those looking to feed a large group without breaking the bank! It features your choice of any **1** of our tender and juicy pulled meats served with any **2** side items, your choice of either dinner rolls or sandwich buns, and your choice of sauce. (Price for pork—add an additional \$0.50 per person for ham, chicken, or turkey.)

### **Choose ONE Meat**

## **Choose Any TWO Sides**

Choose Your Sauce AND Select Your Bread

# **SANDWICH TRAY**

## \$5 per person

20 person minimum (increments of 10 afterwards)

Our sandwich tray is perfect for office parties, large family gatherings, or anytime you've got to feed a large group in a hurry! Each sandwich tray includes your chocie of any of our tender and juicy bbq meats, mayonnaise, cole slaw, pickles, and your choice of sauce. (Price for pork- add an additional \$0.50 per person for ham, chicken, or turkey.)

# **POTATO BAR**

## \$9.50 per person

20 person minimum (increments of 10 afterwards)

Named "100 Dishes to Eat in Alabama Before You Die", our Stuffie Taters are as legendary as they are huge! Each potato bar is served with butter, sour cream, cheese, bacon, and your choice of any of our tender and juicy bbq meats. (Price for pork– add an additional \$0.50 per person for ham, chicken, or turkey.)

# **PITMASTER SPECIAL**

## \$13 per person

20 person minimum (increments of 10 afterwards)

Looking for a little more variety? Our **Pitmaster Special** is perfect for those looking to satisfy even the heartiest of appetites! It features your choice of any **2** of our tender and juicy meats served with any **3** side items, your choice of either dinner rolls or sandwich buns, and your choice of sauce.

#### **Choose TWO Meats**

**Choose Any THREE Sides** 

#### Choose Your Squce AND Select Your Bread