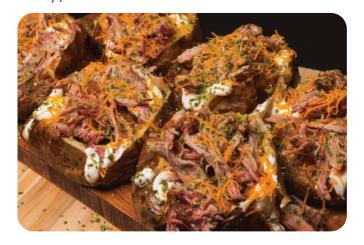

### **STUFFIE TATERS**

Served with butter, sour cream, and cheese

5 Stuffie Taters \$32

# **POTATO BAR**

## \$9.50 per person

20 person minimum (increments of 10 afterwards)

Named "100 Dishes to Eat in Alabama Before You Die", our Stuffie Taters are as legendary as they are huge! Each potato bar is served with butter, sour cream, cheese, bacon, and your choice of any of our tender and juicy bbq meats. (Price for pork– add an additional \$0.50 per person for ham, chicken, or turkey.)