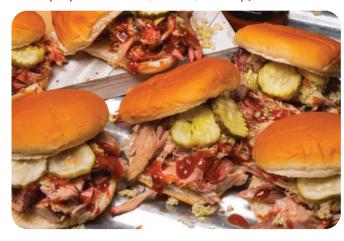

# **SANDWICH TRAY**

## \$5 per person

20 person minimum (increments of 10 afterwards)

Our sandwich tray is perfect for office parties, large family gatherings, or anytime you've got to feed a large group in a hurry! Each sandwich tray includes your chocie of any of our tender and juicy bbq meats, mayonnaise, cole slaw, pickles, and your choice of sauce. (Price for pork- add an additional \$0.50 per person for ham, chicken, or turkey.)