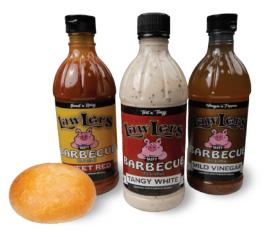

### SAUCE

Sweet Red, Tangy White, Mild Vinegar, Hot

**Bottle \$5** 

## **Choose Any TWO Sides**

Choose Your Sauce AND Select Your Bread

#### Choose Your Squce AND Select Your Bread