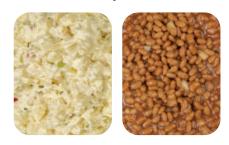

### **SOUTHERN SIDES**

BBQ Beans, Potato Salad, Cole Slaw, Green Beans, Mac & Cheese

Quart (feeds 5-6) \$11 Half Gallon (feeds 10-12) \$18

Gallon (feeds 20-24) \$32

## **Choose Any TWO Sides**

Choose Your Sauce AND Select Your Bread

#### **Choose TWO Meats**

**Choose Any THREE Sides** 